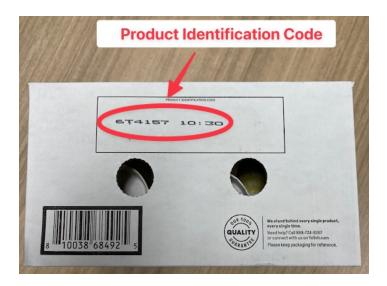

The safety of our products is a non-negotiable for us. If you have one of the products listed above and it is unused, please immediately dispose of it.

Contact us to request a refund by taking a photo of the Product Identification Code (PIC) on the box and sending it to us via this online form where we can further assist you: <u>click here for the online form</u>

## How to identify the Product Identification Code in the products

The Product Identification Code (PIC) on the product package takes the form of number-letter-4 numbers as demonstrated in the picture below.